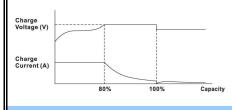

## **3-STEP LEAD BASED BATTERY CHARGERS**

Main Input 100-240VAC 50-60Hz 60VA

Nominal battery voltage 24V

Constant charge current (Stage 1) 1,5A max.

Charging voltage (Stage 2) 29,1V ± 0,3V

Trickle charge voltage (Stage 3)  $27,3V \pm 0,3V$ 

Cut-off current (Stage  $2\rightarrow 3$ ) < 0,3A (± 0,05A)